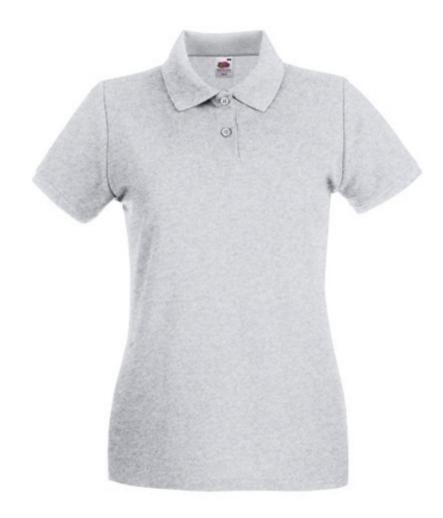

# FRUIT OF THE LOOM, LADIES PREMIUM POLO, WOMEN'S PREMIUM POLO SHIRT, ASH GRAY, 2XL

## **Specification**

Fruit of the Loom, Ladies Premium Polo, Women's Premium Polo Shirt, Ash Gray, 2XL. Polo shirt for women, premium quality, 97% cotton and 3% polyester, 180gm / m2, modern cut, slightly waisthigh, designed for everyday work and life activities, third button on the front panel, light ruffle on sleeves, classic polo collar. Branding: flex, flock, embroidery, sieve